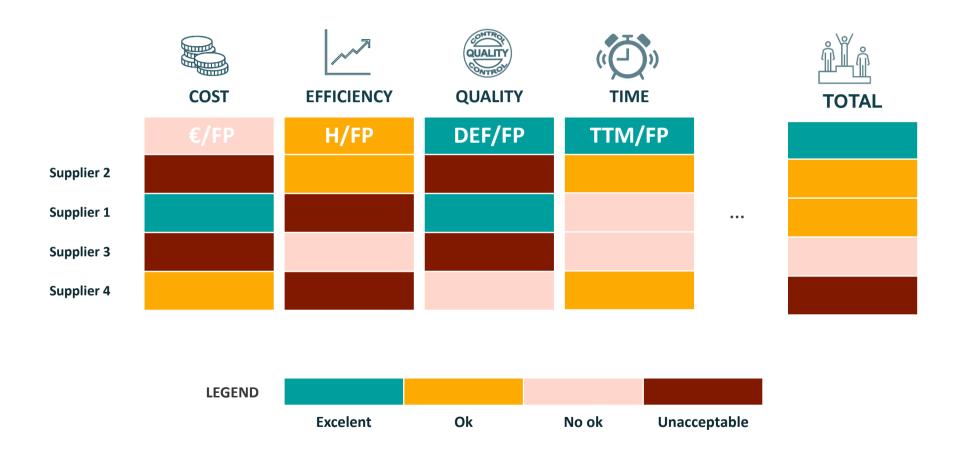

edaMC** eSolutions













## 1. Avoid Magic methods

#### 1. Avoid Magic methods







### 1. Avoid Magic methods









Standard de facto









































#### Sources:

- ✓ Capers Jones: <u>Document</u>
- ✓ Government of México: <u>Norma NMX-I-19761-NYCE-2017</u>
- ✓ Government of France (Ministry of Agriculture): <u>Video</u>





















#### 3. Avoid Parseltongue















#### 3. Avoid Parseltongue











# 4. Voldemort is not the most evil

#### 4. Voldemort is not the most evil







#### 4. Voldemort is not the most evil









#### 5. Eating as much as Hagrid is it too much or too little?







#### 5. Eating as much as Hagrid is it too much or too little?







#### 5. Eating as much as Hagrid is it too much or too little?









#### 6. Ask Ollivander how much a wand costs







#### 6. Ask Ollivander how much a wand costs

#### **Position**







#### 6. Ask Ollivander how much a wand costs

#### **Position**











#### 7. Want real magic? Learn how to use the wand!



IFPUG CFPS
IFPUG™ Certified Function Point Specialist





# Thank you! It is your time!

Julián Gómez jgomez@leda-mc.com







Harry Potter

SECRETS