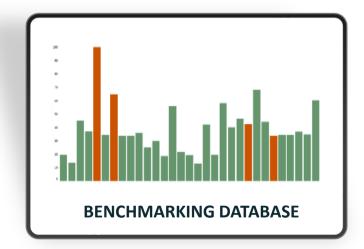

## Efficiency & quality benchmarking

Thanks to a database with information of more than 65k development projects.