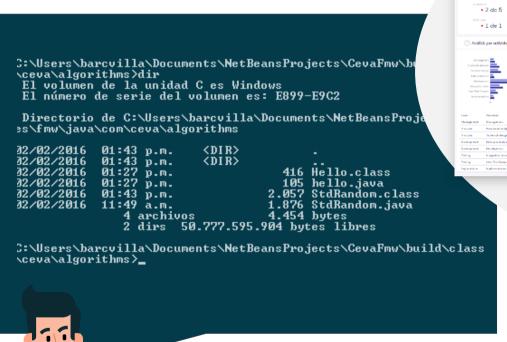

that measure the agile teams performance; he team as an instrument of value.



## Quality governance

You will be able to use the quality management methods that we have been optimizing for years.



# Diagnosis of development process

In demand management, in development and testing processes, in quality delivered and in suppliers control and management.





## ledame









**LedaMC** eSolutions













## 1. Avoid Magic methods

#### 1. Avoid Magic methods







### 1. Avoid Magic methods









Standard de facto









































#### Sources:

- ✓ Capers Jones: <u>Document</u>
- ✓ Government of México: <u>Norma NMX-I-19761-NYCE-2017</u>
- ✓ Government of France (Ministry of Agriculture): <u>Video</u>





















#### 3. Avoid Parseltongue















#### 3. Avoid Parseltongue











# 4. Voldemort is not the most evil

#### 4. Voldemort is not the most evil







#### 4. Voldemort is not the most evil









#### 5. Eating as much as Hagrid is it too much or too little?







#### 5. Eating as much as Hagrid is it too much or too little?







#### 5. Eating as much as Hagrid is it too much or too little?









#### 6. Ask Ollivander how much a wand costs







#### 6. Ask Ollivander how much a wand costs

#### **Position**







#### 6. Ask Ollivander how much a wand costs

#### **Position**











#### 7. Want real magic? Learn how to use the wand!



IFPUG CFPS
IFPUG™ Certified Function Point Specialist





# Thank you! It is your time!

Julián Gómez jgomez@leda-mc.com







Harry Potter

SECRETS